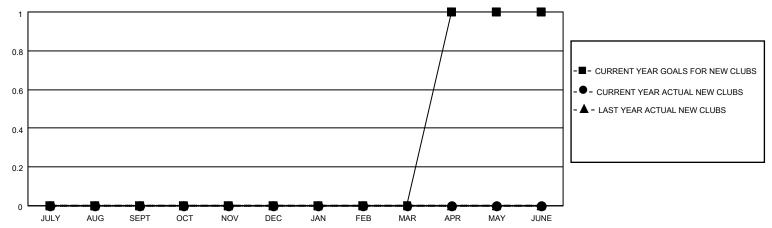

## District 5 SW

| Clubs         |               |             |               | Members               |                        |                         |                                                    |  |
|---------------|---------------|-------------|---------------|-----------------------|------------------------|-------------------------|----------------------------------------------------|--|
|               | RESULTS FOR   | R 2020-2021 |               | RESULTS FOR 2020-2021 |                        |                         |                                                    |  |
| QUARTER       | NEW CLUB GOAL | NEW CLUBS   | DROPPED CLUBS | QUARTER MEM           | BER GROWTH NET<br>GOAL | MEMBER GROWTH<br>ACTUAL | DROPPED<br>MEMBERS ACTUAL<br>(including transfers) |  |
| JULY/AUG/SEPT | 0             | 0           | 0             | JULY/AUG/SEPT         | 0                      | 2                       | 17                                                 |  |
| OCT/NOV/DEC   | 0             | 0           | 0             | OCT/NOV/DEC           | 0                      | 5                       | 8                                                  |  |
| JAN/FEB/MAR   | 0             | 0           | 0             | JAN/FEB/MAR           | 0                      | 0                       | 0                                                  |  |
| APR/MAY/JUNE  | 1             | 0           | 0             | APR/MAY/JUNE          | 48                     | 0                       | 0                                                  |  |

#### GOALS AND ACTUAL NEW CLUBS CUMULATIVE