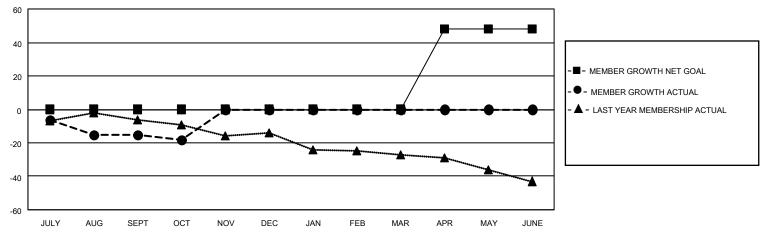

## District 5 SW

| Clubs         |               |             |               | Members               |                        |                         |                                                    |  |
|---------------|---------------|-------------|---------------|-----------------------|------------------------|-------------------------|----------------------------------------------------|--|
|               | RESULTS FOR   | R 2020-2021 |               | RESULTS FOR 2020-2021 |                        |                         |                                                    |  |
| QUARTER       | NEW CLUB GOAL | NEW CLUBS   | DROPPED CLUBS | QUARTER MEM           | BER GROWTH NET<br>GOAL | MEMBER GROWTH<br>ACTUAL | DROPPED<br>MEMBERS ACTUAL<br>(including transfers) |  |
| JULY/AUG/SEPT | 0             | 0           | 0             | JULY/AUG/SEPT         | 0                      | 2                       | 17                                                 |  |
| OCT/NOV/DEC   | 0             | 0           | 0             | OCT/NOV/DEC           | 0                      | 5                       | 8                                                  |  |
| JAN/FEB/MAR   | 0             | 0           | 0             | JAN/FEB/MAR           | 0                      | 0                       | 0                                                  |  |
| APR/MAY/JUNE  | 1             | 0           | 0             | APR/MAY/JUNE          | 48                     | 0                       | 0                                                  |  |

#### GOALS AND ACTUAL MEMBERS CUMULATIVE

| DROPPED CLUBS: 0 |    | 5 CLUBS OF 33 ADDED 1 OR MORE<br>NEW MEMBERS | GENDER DISTRIBUTION  MALE 528 (74.47%) |               |     |
|------------------|----|----------------------------------------------|----------------------------------------|---------------|-----|
| DROPPED MEMBERS  |    |                                              | FEMALE                                 | 181 (25.53%)  |     |
| DECEASED         | 5  | CLICK HERE FOR CUMULATIVE                    | TOTAL FAMILY UNIT MEMBERS              |               | 110 |
| CLUB CANCELLED   | 0  | MEMBERSHIP DATA                              | EANULY MEMBER                          | O DAVINO HALE | 56  |
| OTHER 20         |    |                                              | FAMILY MEMBERS PAYING HALF DUES        |               | 30  |
| TOTAL            | 25 |                                              | 1000                                   |               |     |